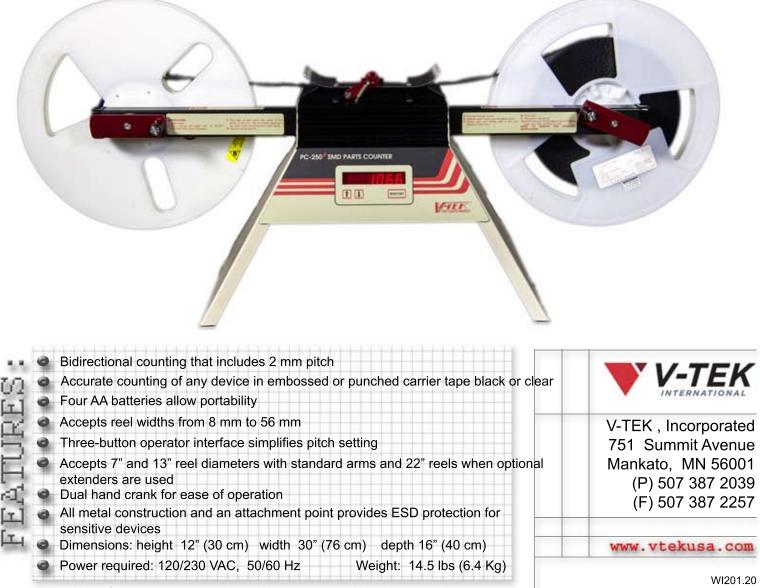

*Out of Stock* means *Out of Production*. The **PC-250+** Parts Counter helps prevent a shortage of parts from costing you thousands of dollars in a production shutdown.

The **PC-250+** Parts Counter is designed for counting surface mount parts in tape and reel, safely and quickly. Parts are handled without kinking or bending the tape. The design of the **PC-250+** allows for bidirectional parts counting, subtracting when the direction of tape travel is reversed.

The **PC-250+** also provides an excellent quality inspection platform. While counting, each pocket can be checked for proper part placement and tape adhesion. This unit is a necessity if you are active in the SMD taping of parts inventory process.