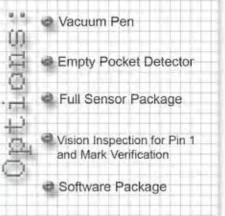

|
| 0 | Power required: 120/230 VAC, 50/60 Hz Compresed air: 80 PSI                 |                                                                                    |
|   |                                                                             | (F) 507 387 2257                                                                   |

Although the information, recommendations, and images on this technical sheet are believed to be correct, V-TEK Inc. makes no representation or warranties as to the completeness or accuracy of the information and images. Please contact vour V-TEK representative for the most current technical specifications and design developments.

www.vtekusa.com WI201.23 REV. 3 05/13/2014

PAGE 1 OF 2



## TM-50 Taping Machine













751 Summit Avenue Mankato, MN 56001 (P) 507 387 2039 (F) 507 387 2257

www.vtekusa.com

WI201.23 REV. 3 05/13/2014 PAGE 2 OF 2