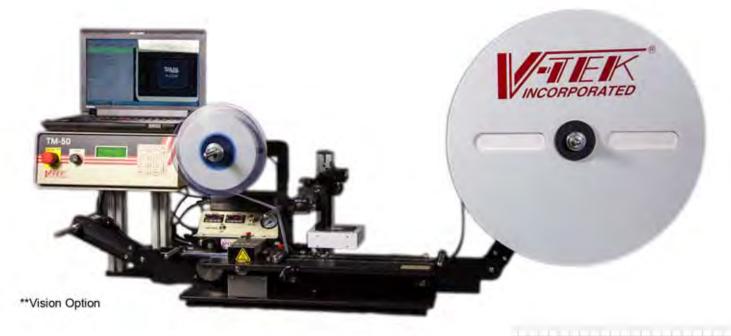

Flexible, easy to use, menu driven software and advanced electronic characteristics make the TM-50 a perfect choice for your taping needs. In addition to its electronics flexibility, the TM-50 offers V-TEK's innovative setup and changeover design, allowing any taping operator to change over carrier and cover tapes in minutes.