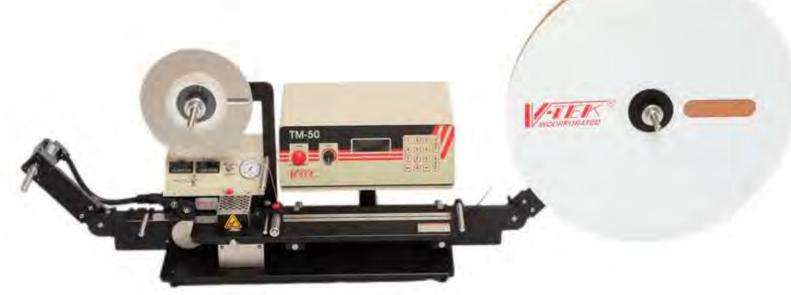

ELECTRONIC COMPONENT PACKAGING SOLUTIONS

MANUAL EQUIPMENT

AUTOMATIC EOUIPMENT VISION

MARKING AUTOMATED SOLUTIONS

COMPONENT PROCESSING

M-50

Taping Machine

Large, small and difficult to place parts are easy to tape with V-TEK's TM-50. The microprocessor-controlled sealer and stepper motor drive assure precise handling of all taping parameters. Several advance speeds are selectable to accommodate problem parts and to minimize part jumping.

Flexible, easy to use, menu driven software and advanced electronic characteristics make the TM-50 a perfect choice for your taping needs. In addition to its electronics flexibility, the TM-50 offers V-TEK's innovative setup and changeover design, allowing any taping operator to change over carrier and cover tapes in minutes.

\*\*Standard Configuration

| 0 | Adjustable track assembly for tape widths up to 72 mm                       | V-TEK , Incorporated<br>751 Summit Avenue<br>Mankato, MN 56001<br>(P) 507 387 2039 |
|---|-----------------------------------------------------------------------------|------------------------------------------------------------------------------------|
| 0 | Independently controlled seal temperature for each side of the cover tape.  |                                                                                    |
| 0 | Dual stage fully adjustable Heat and PSA sealer assembly                    |                                                                                    |
| 0 | User-friendly software assures ease of setup and operation                  |                                                                                    |
| 0 | Software controlled advance movement of carrier tape (2 mm to 144 mm pitch) |                                                                                    |
| 0 | Dimensions: height 15" (38 cm) width 55" (140 cm) depth 20.5" (52 cm)       |                                                                                    |
| 0 | Power required: 120/230 VAC, 50/60 Hz Compresed air: 80 PSI                 |                                                                                    |
|   |                                                                             | (F) 507 387 2257                                                                   |