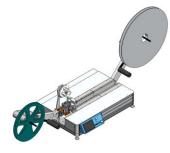

# MANUAL TAPING MACHINE

Manual insertion of components with automated Leader and Trailer cycle. Flat surface leveled with the carrier tape make work ergonomic for operator. Parts can be placed into carrier tape from both sides. Part presence sensor check for empty pockets while fill-in procedure and filled pockets while leader and trailer procedure. Operated by a footswitch. Touch screen terminal with piece counter, working mode and heater temperature data. Operates also as a three color signal tower. Machine available in various configurations.