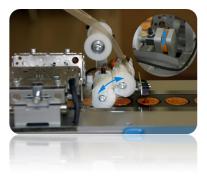

#### **Cover Tape Guide Rollers**

Lift up system help operator to set the cover tape easily.

Cover tape position adjustment is integrated on the guide roller. With turning the wheel operator can fine adjust position of the wheel.

Fast changeable guide rollers for different cover tape width.

cover tapes 1420 Trbovlje, Slovenia plastic reels T: +386 3 564 94 94 taping machines F: +386 3 564 94 95 production automation www.amtecpro.si