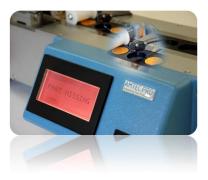

#### **Touch Screen Operation**

Basic information display: counter, current/set temperature and working mode.

Three colour backlight signalizing machine state: Green - normal operation Orange - warning (limited operation) Red – malfunction (stopped)

Setup menu provide settings as: Temperature adjustment Pitch adjustment Welding type – time – cycle Trailer/Fill in/ Leader quantity ... and many more ...