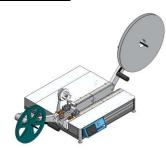

# MANUAL TAPING MACHINE

Manual insertion of components with automated Leader and Trailer cycle. Flat surface leveled with the carrier tape make work ergonomic for operator. Parts can be placed into carrier tape from both sides. Part presence sensor check for empty pockets while fill-in procedure and filled pockets while leader and trailer procedure. Operated by a footswitch. Touch screen terminal with piece counter, working mode and heater temperature data. Operates also as a three color signal tower. Machine available in various configurations.

#### **Touch Screen Operation**

Basic information display: counter, current/set temperature and working mode.

Three colour backlight signalizing machine state: Green - normal operation Orange - warning (limited operation) Red – malfunction (stopped)

#### **Stepper Drive**

Stepper motor with encoder closed loop provide highly accurate positioning and automatic error correction in case of tape blockage. Positioning resolution 0,01mm. Easy load tape procedure enable lift-up sprocket wheel