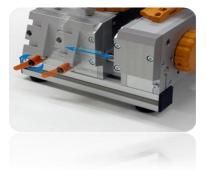

#### **Part Presence Detection**

AMTEC.PRO

Automating Your Production

Part presence sensor integrated.

In combination with working mode detects cavity status (filled, empty). In case of nonconformity stops the machine and warn the operator.

Optional vision checker for orientation detection.