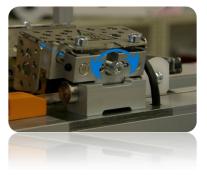

#### Heater block & Welding

Fast exchangeable heater block.

Welding position set with positioning screw (optional micrometer)

Protection for hot areas.

Adjustable temperature and welding pressure for each heater block.

Continuous and Step weld mode.

Suitable also for PSA cover tapes