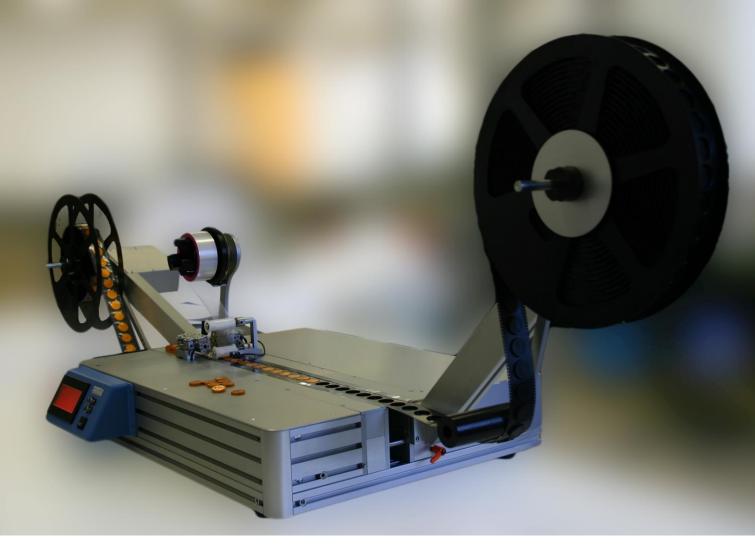

# MANUAL TAPING MACHINE

Manual insertion of components with automated Leader and Trailer cycle. Flat surface leveled with the carrier tape make work ergonomic for operator. Parts can be placed into carrier tape from both sides. Part presence sensor check for empty pockets while fill-in procedure and filled pockets while leader and trailer procedure. Operated by a footswitch. Touch screen terminal with piece counter, working mode and heater temperature data. Operates also as a three color signal tower. Machine available in various configurations.

#### **Stepper Drive**

Stepper motor with encoder closed loop provide highly accurate positioning and automatic error correction in case of tape blockage. Positioning resolution 0,01mm. Easy load tape procedure enable lift-up sprocket wheel

#### Heater block & Welding

Fast exchangeable heater block.

Welding position set with positioning screw (optional micrometer)

Protection for hot areas.

Adjustable temperature and welding pressure for each heater block.

#### **Cover Tape Guide Rollers**

Lift up system help operator to set the cover tape easily.

Cover tape position adjustment is integrated on the guide roller. With turning the wheel operator can fine adjust position of the wheel.

#### **Part Presence Detection**

AMTEC.PRO

Automating Your Production

Part presence sensor integrated.

In combination with working mode detects cavity status (filled, empty). In case of nonconformity stops the machine and warn the operator.

#### **Adjustable Width**

Width adjustment is done within minute. Lever on each side enables operator to release and hold the position of back side guides.

Moveable part glide into a fix cover. No footprint difference with any tape width setup.