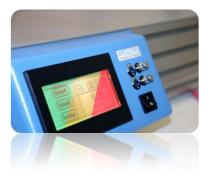

#### **Touch Screen Operation**

Basic information display: counter, current/set temperature and working mode.

Three colour backlight signalizing machine state: Green - normal operation Orange - warning (limited operation) Red – malfunction (stopped)

Setup menu provide settings as: Temperature adjustment Pitch adjustment Welding type – time – cycle Trailer/Fill in/ Leader quantity ... and many more ...