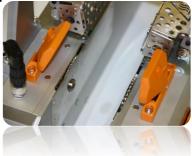

#### **Adjustable Width**

Width adjustment is done within minute. Lever on each side enables operator to release and hold the position of back side guides.

Moveable part glide into a fix cover. No footprint difference with any tape width setup.

Linear guides on ball bearing provides smooth movement.

Adjustment width depend on the model.

| Technical Data |                                                                   |               |
|----------------|-------------------------------------------------------------------|---------------|
|                | Tape width:                                                       | 8-200mm       |
|                | Tape pitch:                                                       | 2-72mm        |
|                | Max pocket depth:                                                 | 40mm          |
|                | Temperature control:<br>Dual control with digital<br>30°C ÷ 250°C | readout       |
|                | Electrical supply:<br>230VAC, 3A                                  |               |
|                | Compressed air supply:                                            | 6bar, 10l/min |
|                | Weight: 20kg                                                      |               |
|                |                                                                   |               |