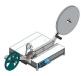

#### **Cover Tape Guide Rollers**

Lift up system help operator to set the cover tape easily.

Cover tape position adjustment is integrated on the guide roller. With turning the wheel operator can fine adjust position of the wheel.

Fast changeable guide rollers for different cover tape width.

cover tapes 1420 Trbovlje, Slovenia plastic reels T: +386 3 564 94 94 taping machines F: +386 3 564 94 95 production automation www.amtecpro.si