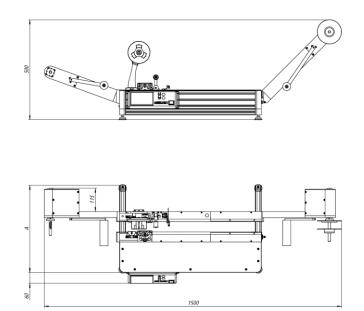

Linear guides on ball bearing provides smooth movement.

Adjustment width depend on the model.

| Technical Data |                                                                   |               |
|----------------|-------------------------------------------------------------------|---------------|
|                | Tape width:                                                       | 8-200mm       |
|                | Tape pitch:                                                       | 2-72mm        |
|                | Max pocket depth:                                                 | 40mm          |
|                | Temperature control:<br>Dual control with digital<br>30°C ÷ 250°C | readout       |
|                | Electrical supply:<br>230VAC, 3A                                  |               |
|                | Compressed air supply:                                            | 6bar, 10l/min |
|                | Weight: 20kg                                                      |               |
|                |                                                                   |               |