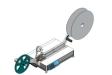

#### **Stepper Drive**

Stepper motor with encoder closed loop provide highly accurate positioning and automatic error correction in case of tape blockage. Positioning resolution 0,01mm. Easy load tape procedure enable lift-up sprocket wheel

cover.

Dual drive for double sprocket carrier tapes.