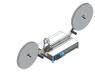

# MANUAL TAPING MACHINE

Manual insertion of components with automated Leader and Trailer cycle. Flat surface leveled with the carrier tape make work ergonomic for operator. Parts can be placed into carrier tape from both sides. Part presence sensor check for empty pockets while fill-in procedure and filled pockets while leader and trailer procedure. Operated by a footswitch. Touch screen terminal with piece counter, working mode and heater temperature data. Operates also as a three color signal tower. Machine available in various configurations.