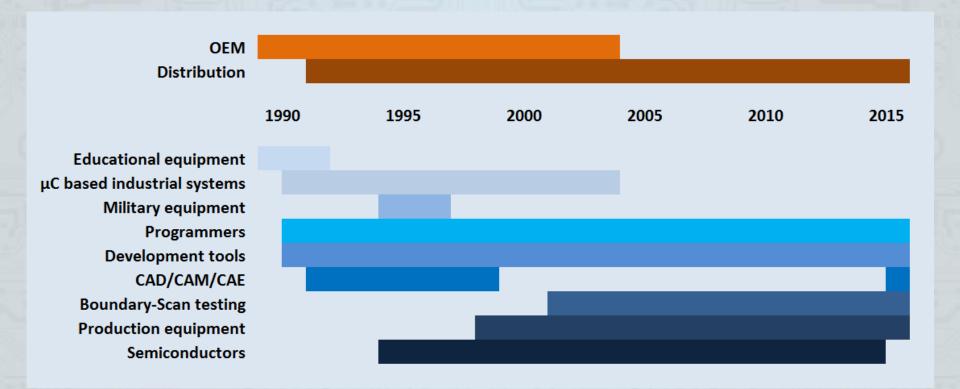

### **Company Presentation**

January 2016

### **WG Electronics**



Main markets – all/most products authorization

Selected products authorization

- Established: 1989
- Status: Limited Liability Company
- Location: Warsaw, Poland
- Markets: Poland, Eastern and Central Europe
- Field: electronics
- Activities: promotion, technical sale and support of specialized software and equipment
- **Customers:** electronic industry, research centers, universities



### History





### Key Objectives



To supply electronic industry with a professional, specialized software and equipment



**To directly cooperate** with market leading brands guarantying the highest level of expertise



**To introduce and promote** new technologies and high-tech products



To offer the highest quality products and expert technical support



**To assure a long term perspective** in relations with suppliers and customers



# Offerring

### We offer:



#### **Development Tools**

Software & Debuggers for µC, CAD/CAM/CAE, Eval Boards, Programmers, ...



#### Specialized Production Equipment Programmers, Taping Machines & Materials, Components Counters, Climatic Chambers, Ovens, ...



**Production Testers** Boundary-Scan Testers, ...

### We provide expertise to:



Industry